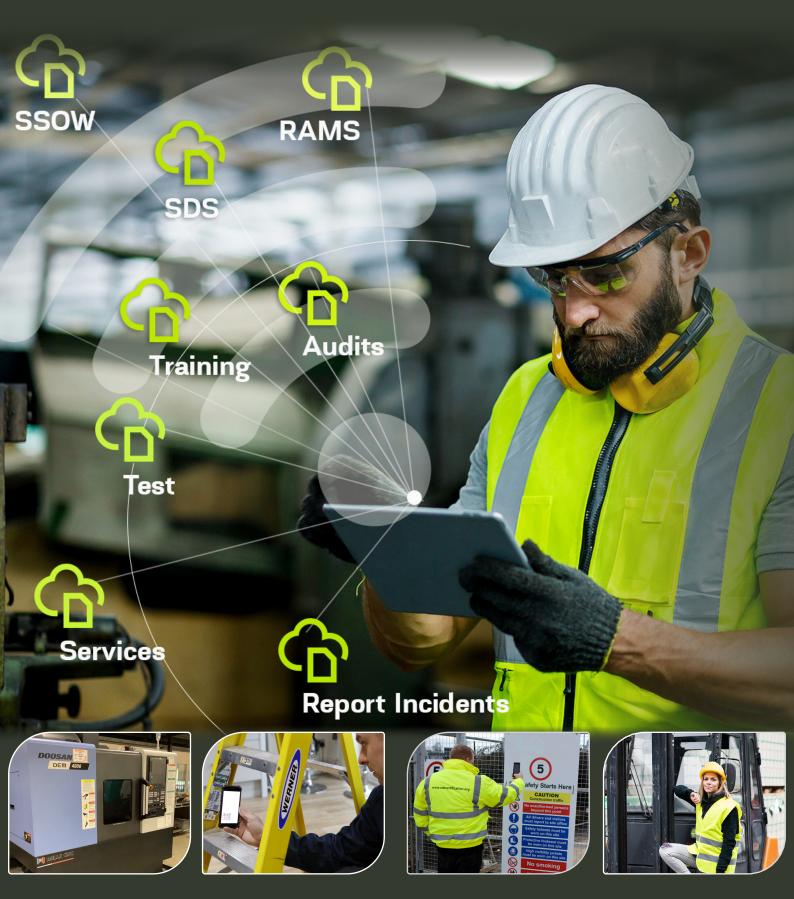

## Improve safety performance ASSET with Assettagged.com

All health & safety professionals appreciate that keeping track of safety critical assets is key. One of the biggest challenges for industry is managing multiple assets that are used daily across multiple sites. Work inspections, service, maintenance, repair and condition reports are all vital, but the effective recording and management of assets has been a real challenge until now.

Our powerful platform uses QR codes to allow you and your team to instantly update work equipment status using your mobile, it's easy to use; reliable, secure and scalable to meet the needs of your business.

#### What is Assettagged.com?

Assettagged is an innovative cloud based platform that enables traceability, visibility and accessibility of safety critical assets using QR codes and high impact asset tags to help streamline safety audits and improve reporting.

#### With Assettagged.com you can:-

- · Access and locate work equipment.
- Create your own customisable checklists.
- Enable accident, incident and near miss reporting.
- Access risk assessments, CoSHH data sheets, training, calibration, service, maintenance, test and inspection records on the go.
- Share asset information with insurers and third parties.

#### Assettagged.com - benefits at a glance

- · Easy inspection planning complete with automated reminder emails.
- Fully customisable work equipment inspections.
- Visual inspections on-the-move using your mobile device and own company templates.
- Auto-generate QR codes that do away with paperbased records.
- Effective reporting and audit tools to help manage compliance and risk.
- Assign tasks to team members and track actions.

### Plan equipment inspections and rapidly assign work tasks

The Assettagged platform will streamline the planning and scheduling of tasks by:

- Providing rapid access to work equipment inspections.
- Access service and maintenance history.
- · Plan daily, weekly and monthly tasks.
- Provide rapid tagging of assets using auto-generated QR codes
- Assign work tasks to users and share the workload.
- Streamline audits and meet ISO 9001, ISO 14001 and ISO 45001 standards.
- Report defective equipment and isolate use.
- Access training records, risk assessments and work instructions.
- Improve legal compliance and statutory inspection records.
- Improve planned preventative maintenance logs (PPM)