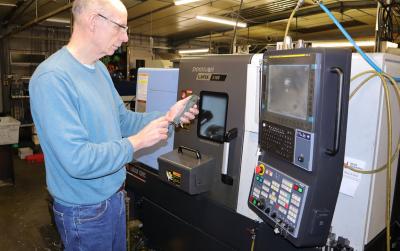

Our powerful platform uses QR codes to allow you and your team to instantly update work equipment status using your mobile, it's easy to use; reliable, secure and scalable to meet the needs of your business.

### Plan equipment inspections and rapidly assign work tasks

The Assettagged platform will streamline the planning and scheduling of tasks by:

- Providing rapid access to work equipment inspections.
- Access service and maintenance history.
- · Plan daily, weekly and monthly tasks.
- Provide rapid tagging of assets using auto-generated QR codes
- Assign work tasks to users and share the workload.
- Streamline audits and meet ISO 9001, ISO 14001 and ISO 45001 standards.
- Report defective equipment and isolate use.
- Access training records, risk assessments and work instructions.
- Improve legal compliance and statutory inspection records.
- Improve planned preventative maintenance logs (PPM)