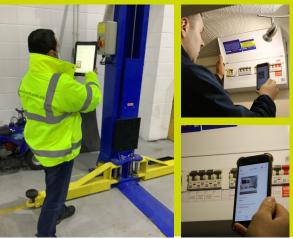

Our powerful platform uses QR codes to allow you and your team to instantly update work equipment status using your mobile, it's easy to use; reliable, secure and scalable to meet the needs of your business.

### Plan equipment inspections and rapidly assign work tasks

The Assettagged platform will streamline the planning and scheduling of tasks by:

- Providing rapid access to work equipment inspections.
- Access service and maintenance history.
- · Plan daily, weekly and monthly tasks.
- Provide rapid tagging of assets using auto-generated QR codes
- Assign work tasks to users and share the workload.
- Streamline audits and meet ISO 9001, ISO 14001 and ISO 45001 standards.
- Report defective equipment and isolate use.
- Access training records, risk assessments and work instructions.
- Improve legal compliance and statutory inspection records.
- Improve planned preventative maintenance logs (PPM)