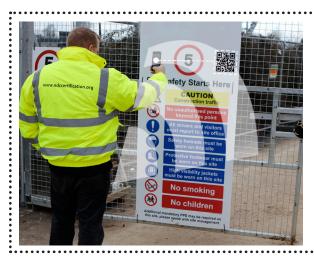

# You can now order QR codes to fit your Scafftags and signage

Rapidly inspect ladders, scaffolding, racking systems and work equipment by using QR codes on your Scafftags and signage to allow rapid reporting of work inspections from your mobile.

Assettagged.com are **approved re-sellers of Scafftag** who can custom design your Tagging Systems to include spaces for our auto generated QR codes, simply let us know what you need and we'll do the rest.