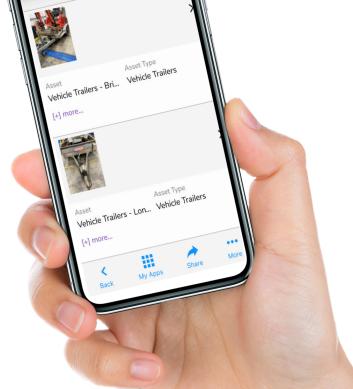

#### With Assettagged.com you can:-

- · Access and locate work equipment.
- Create your own customisable checklists.
- Enable accident, incident and near miss reporting.
- Access risk assessments, CoSHH data sheets, training, calibration, service, maintenance, test and inspection records on the go.
- Share asset information with insurers and third parties.

### Plan equipment inspections and rapidly assign work tasks

The Assettagged platform will streamline the planning and scheduling of tasks by:

- Providing rapid access to work equipment inspections.
- Access service and maintenance history.
- · Plan daily, weekly and monthly tasks.
- Provide rapid tagging of assets using auto-generated QR codes
- Assign work tasks to users and share the workload.
- Streamline audits and meet ISO 9001, ISO 14001 and ISO 45001 standards.
- Report defective equipment and isolate use.
- Access training records, risk assessments and work instructions.
- Improve legal compliance and statutory inspection records.
- Improve planned preventative maintenance logs (PPM)