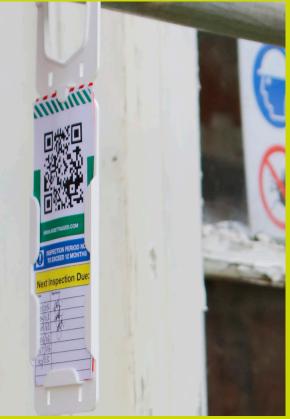

# You can now order QR codes to fit your Scafftags and signage

Rapidly inspect ladders, scaffolding, racking systems and work equipment by using QR codes on your Scafftags and signage to allow rapid reporting of work inspections from your mobile.

Assettagged.com are **approved re-sellers of Scafftag** who can custom design your Tagging Systems to include spaces for our auto generated QR codes, simply let us know what you need and we'll do the rest.