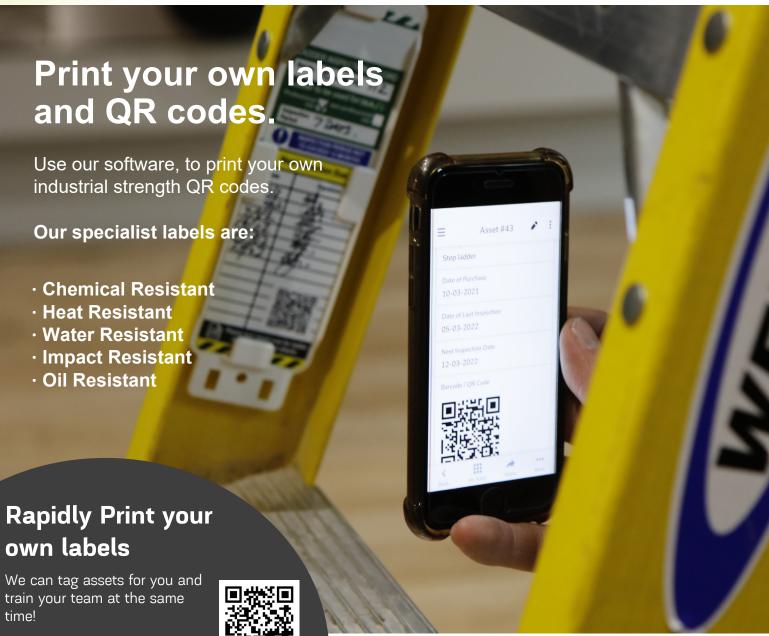

### Need Help To Tag Assets?

We can tag assets for you and train your team at the same time!

Get a quote today...

Contact us at: 0333 939 87 97

- Record the date and time stamps when each asset is visually inspected or maintained.
- Report equipment defects or damage.
- Easy to use software from your phone.
- Allow staff to share and update information.
- Use our team of asset taggers to help train staff and tag assets.
- Designed for all industry sectors, large or small.
- Take control of assets and assign asset owners.
- Estimate asset value and speed up insurance claims

# You can now order QR codes to fit your Scafftags and signage

Rapidly inspect ladders, scaffolding, racking systems and work equipment by using QR codes on your Scafftags and signage to allow rapid reporting of work inspections from your mobile.

Assettagged.com are **approved re-sellers of Scafftag** who can custom design your Tagging Systems to include spaces for our auto generated QR codes, simply let us know what you need and we'll do the rest.