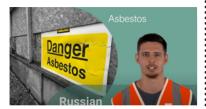

### Access work instructions and site safety induction videos using QR codes

Scan QR codes to access your own site safety induction, videos from your mobile and evidence training.

- We can convert your existing Power Point slides into high impact short videos.
- EHS videos can be translated in over 50 languages
- Very cost effective and no expensive production costs using the latest avatar tachnology.