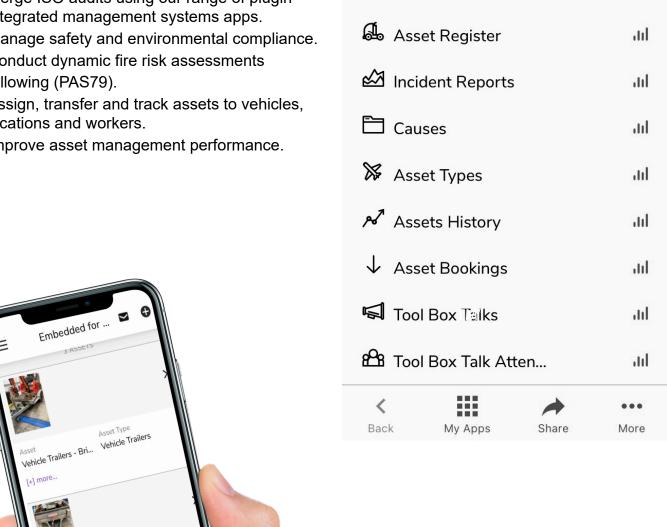

A Risk Registers

Legal Compliances

Report Information

- Customise our software to fit your business needs.
- · Remove the need for paper-based audits.
- · Attach audit evidence on the go.
- · Raise non-conformities and corrective actions.
- Merge ISO audits using our range of plugin integrated management systems apps.
- Manage safety and environmental compliance.
- Conduct dynamic fire risk assessments following (PAS79).
- Assign, transfer and track assets to vehicles, locations and workers.
- Improve asset management performance.